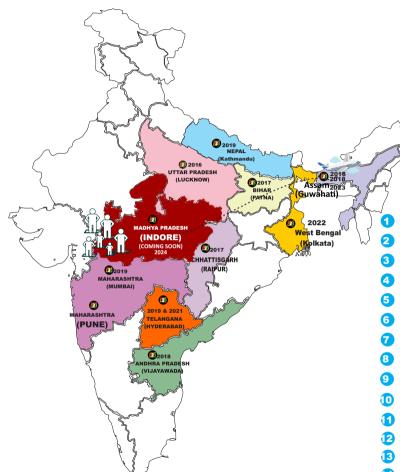

### **Previous Expositions:**

| Assam (Guwahati)        | (08-09-10, Apr, 2016) |
|-------------------------|-----------------------|
| Uttar Pradesh (Lucknow) | (24-25, Sep, 2016)    |
| Ribar (Patna)           | (25-26 Eab 2017)      |

| billai (Fatila)       | (23-20, 165, 2017) |
|-----------------------|--------------------|
| Chhattisgarh (Raipur) | (02-03, Sep. 2017) |

| 5 | Assam (Guwahati) | (10-11, Mar, 2018) |
|---|------------------|--------------------|
|---|------------------|--------------------|

| 6 | Andhr | a Pra | desh ( | Vijayawada | a) (21-22, Jul, 201 | .8) |
|---|-------|-------|--------|------------|---------------------|-----|
|   | _     | _     | _      |            |                     | _   |

(09-10, Aug, 2019)

(15-16, Nov, 2019)

(04-05, Dec, 2021)

(02-03, Apr, 2022)

(17-18, Dec 2022)

(23-24, June 2023)

(09 & 10, Feb 2024)

(COMING SOON)