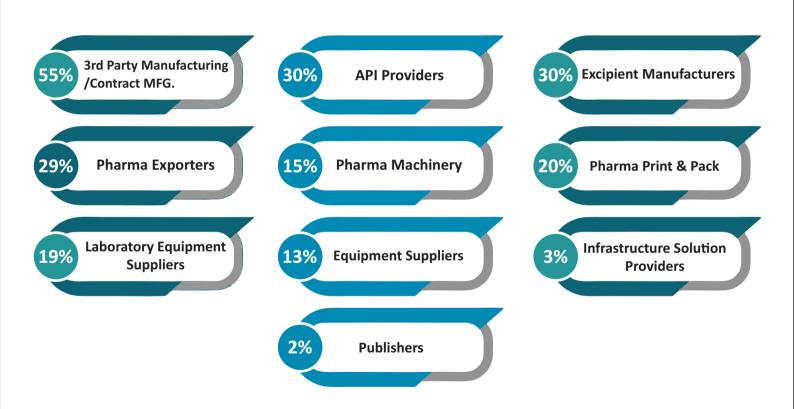

I, Pharma Machinery, and more, offering unique opportunities for business growth and penetration.

With over 25 years of collective experience in the pharmaceutical sector, we serve as the interface connecting different domains within the industry. Our events, including meetings, conventions, conferences, and expos, showcase the latest innovative products and services, providing an unparalleled platform for varied segments of the healthcare industry.

Pharma B2B Expo is where innovation meets opportunity, an essential component of your business plan, bringing key comrades and decision-makers together in a dedicated venue.

Elevate your business with Pharma B2B Expo, where limitless possibilities unfold.

### Visitor Metrics and Demographic Insights



### **EXHIBITORS ENGAGED TILL DATE**





### "Aiming to connect and leap forward with the healthcare industry?"

**Business Lead Generation** 

**Branding & Product Exposure** 

Visitor Database Sharing

**Industry Insights** 

**Network Expansion** 

**Educational Opportunities** 

Multi-state National and International Visitor Base

Establish contacts with Decision Makers

**B2B** Meeting

Form Strategic Alliances

Platform For New Product Launch

**Year Round Promotions** 

Market Research & Opportunities

Leading Pharma Show in India



## VISITORS PROFILE

- Personnel Seeking To Enter Into Pharma Business
- Product Managers / Medical Representatives
- C&F / Pharma Distributors / Stockist / Chemist
- PCD / Franchisee, Contract Manufacturers
- 3rd Party Manufacturers
- Generic & OTC Companies
- Pharma Marketing by Companie