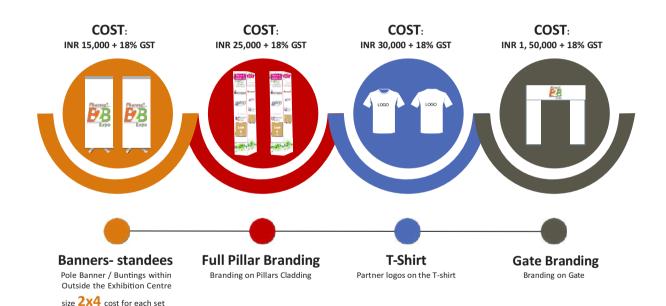

ds Partner

COST: INR 3, 00,000 (+ Applicable taxes.)

### Outdoor Media Partner

COST: INR 2, 50,000 (+ Applicable taxes.)



### **Event Notepads Sponsor**

COST: INR 2, 00,000 (+ Applicable taxes.)

Logo of the sponsor will be printed on the notepad Shall be distributed to visitors & exhibitors. The notepads will be printed by us. Quantity - 5000 nos.

### **Event Pens Sponsor**

COST: INR 2, 00,000 (+ Applicable taxes.)

Logo of the sponsor will be printed on the Pen and will be distributed to visitors & exhibitors.
The pens will be provided by us.

Quantity - 5000 nos.

One catalogue provide by the company will be inserted in the Visitor / Exhibitor bags.

Quantity - 5000 nos.

### Catalogue Inserts in Visitors & Exhibitors Bag

COST: INR 50,000 (+ Applicable taxes.)



### At Venue



### **Participation**

Option Type Charges

Type : Shell Space (9 sqm.)
Charges : Rs. 12,000 per Sqm.

(+18% GST as Applicable

Stall Dimension- 3x3 (9 Sqm.)

Full Panel (W) - 285cm/ 9.3Feet
Single Panel (W) - 95cm/ 3.1Feet
Full Panel (H) - 2.42m/ 7.9Feet



### **Inclusions**

- A standard octanorm shell scheme with rear & side walls.
- Company name in english on the fascia and stand number.
- Wall to wall carpeting color of the carpet would be advised subsequenty.
- 1 Power Point (5 amp)
- ♦ 1 Standard table & 2 standard chairs
- ◆ 3 Spot Light
- 1 waste bin

### **Participation**

### **Option**





**Raw Space** 

Rs. 11,000 per sqm.

(18% GST as Applicable)

Only Space.

Exhibitors are required to build their own stand.





Want Business Meet Us

### **Previous Expositions:**

| A