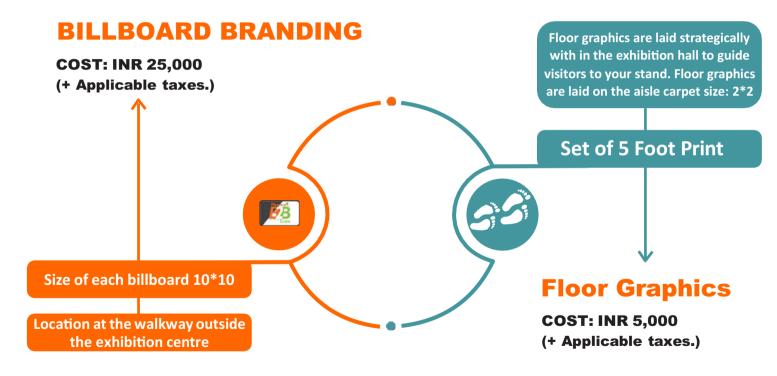

Badges & Lanyards Partner

COST: INR 3, 00,000 (+ Applicable taxes.)

### Outdoor Media Partner

COST: INR 2, 50,000 (+ Applicable taxes.)



### **Event Notepads Sponsor**

COST: INR 2, 00,000 (+ Applicable taxes.)

Logo of the sponsor will be printed on the notepad Shall be distributed to visitors & exhibitors. The notepads will be printed by us. Quantity - 5000 nos.

### **Event Pens Sponsor**

COST: INR 2, 00,000 (+ Applicable taxes.)

Logo of the sponsor will be printed on the Pen and will be distributed to visitors & exhibitors.
The pens will be provided by us.

Quantity - 5000 nos.

One catalogue provide by the company will be inserted in the Visitor / Exhibitor bags.

Quantity - 5000 nos.

### Catalogue Inserts in Visitors & Exhibitors Bag

COST: INR 50,000 (+ Applicable taxes.)



### At Venue



### **Participation**

Option Type Charges

Type : Shell Space (9 sqm.)
Charges : Rs. 12,000 per Sqm.

(+18% GST as Applicable

Stall Dimension- 3x3 (9 Sqm.)

Full Panel (W) - 285cm/ 9.3Feet
Single Panel (W) - 95cm/ 3.1Feet
Full Panel (H) - 2.42m/ 7.9Feet



### **Inclusions**

- A standard octanorm shell scheme with rear & side walls.
- Company name in english on the fascia and stand number.
- Wall to wall carpeting color of the carpet would be advised subsequenty.
- 1 Power Point (5 amp)
- ♦ 1 Standard table & 2 standard chairs
- ◆ 3 Spot Light
- 1 waste bin

### **Participation**

### **Option**





**Raw Space** 

Rs. 11,000 per sqm.

(18% GST as Applicable)

Only Space.

Exhibitors are required to build their own stand.





Want Business Meet Us

### **Previous Exp