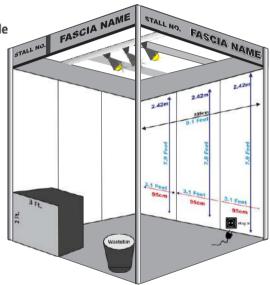

### **Participation**

Option Type Charges

Type : Shell Space (9 sqm.)
Charges : Rs. 12,000 per Sqm.

(+18% GST as Applicable

Stall Dimension- 3x3 (9 Sqm.)

Full Panel (W) - 285cm/ 9.3Feet
Single Panel (W) - 95cm/ 3.1Feet
Full Panel (H) - 2.42m/ 7.9Feet

### **Inclusions**

- A standard octanorm shell scheme with rear & side walls.
- Company name in english on the fascia and stand number.
- Wall to wall carpeting color of the carpet would be advised subsequenty.
- 1 Power Point (5 amp)
- ♦ 1 Standard table & 2 standard chairs
- ◆ 3 Spot Light
- 1 waste bin